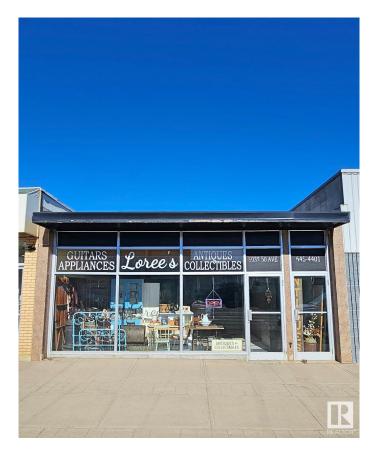

# \$369,900 - 5032 50 Avenue, St. Paul Town

MLS® #E4424983

#### \$369,900

0 Bedroom, 0.00 Bathroom, Retail on 0.00 Acres

St. Paul Town, St. Paul Town, AB

"Excellent Exposure - Downtown St.Paul" A retail location to open your new business or to relocate your present business to, in St.Paul, AB. A well cared for concrete block building with a full basement features full glass frontage and includes 2 walk in doors, one for entrance to the building & the other to access the full basement that offers even more room for your business (storage, more retail area, workshop, displays & other) This building is nicely set up & may make an ideal business/location for your new or established business needs. Direct access to the back of the building, leading to main floor & to the basement stairs (front & back basement access) for your business. Opportunity awaits. PLEASE NOTE: THIS LISTING IS FOR THE BUILDING ONLY. No business is included. No Business Name is included. No inventory or fixtures or equipment is included.

# Exterior

| Exterior     | Block |
|--------------|-------|
| Construction | Block |