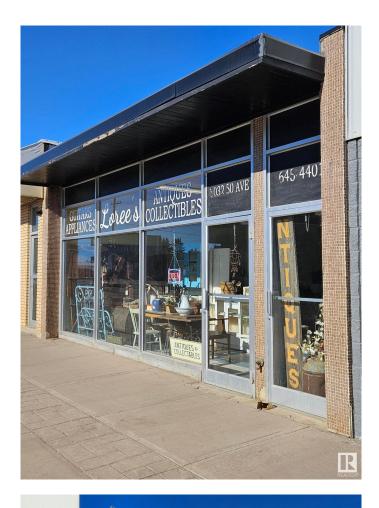

# \$369,900 - 5032 50 Avenue, St. Paul Town

MLS® #E4424983

#### \$369,900

0 Bedroom, 0.00 Bathroom, Retail on 0.00 Acres

St. Paul Town, St. Paul Town, AB

"Excellent Exposure - Downtown St.Paul" A retail location to open your new business or to relocate your present business to, in St.Paul, AB. A well cared for concrete block building with a full basement features full glass frontage and includes 2 walk in doors, one for entrance to the building & the other to access the full basement that offers even more room for your business (storage, more retail area, workshop, displays & other) This building is nicely set up & may make an ideal business/location for your new or established business needs. Direct access to the back of the building, leading to main floor & to the basement stairs (front & back basement access) for your business. Opportunity awaits. PLEASE NOTE: THIS LISTING IS FOR THE BUILDING ONLY. No business is included. No Business Name is included. No inventory or fixtures or equipment is included.

# Exterior

| Exterior     | Block |
|--------------|-------|
| Construction | Block |