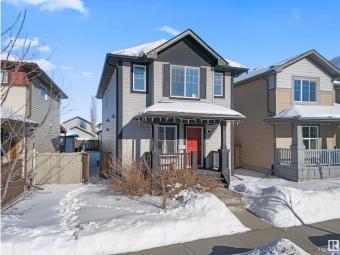

#### \$498,900

3 Bedroom, 2.50 Bathroom, 1,610 sqft Single Family on 0.00 Acres

Laurel, Edmonton, AB

Nestled in the highly sought-after Laurel community, this 1,600 sq. ft. home boasts 3 bedrooms, 2.5 bathrooms, and a detached double-car garage. The main floor features a spacious den, cozy living area, formal dining room, and a well-appointed kitchen. Upstairs, you'll find a private primary suite with a 4-piece ensuite bathroom, plus two additional bedrooms and a full bathroom. The unfinished basement offers great potential, including the option for a separate entrance. Additional features include a gas line for future use. This home is ideally located near amenities such as the Meadows Rec Centre, shopping plazas, parks, schools, Anthony Henday, and public transportation.

# **Community Information**

| Address     | 3020 20 Avenue |
|-------------|----------------|
| Area        | Edmonton       |
| Subdivision | Laurel         |
| City        | Edmonton       |
| County      | ALBERTA        |
| Province    | AB             |
| Postal Code | T6T 0L8        |