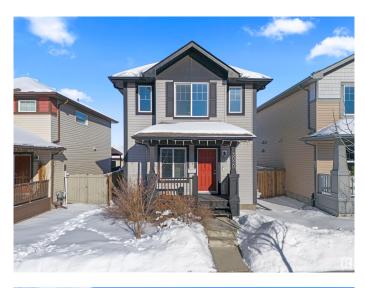

#### \$498,900

3 Bedroom, 2.50 Bathroom, 1,610 sqft Single Family on 0.00 Acres

Laurel, Edmonton, AB

Nestled in the highly sought-after Laurel community, this 1,600 sq. ft. home boasts 3 bedrooms, 2.5 bathrooms, and a detached double-car garage. The main floor features a spacious den, cozy living area, formal dining room, and a well-appointed kitchen. Upstairs, you'll find a private primary suite with a 4-piece ensuite bathroom, plus two additional bedrooms and a full bathroom. The unfinished basement offers great potential, including the option for a separate entrance. Additional features include a gas line for future use. This home is ideally located near amenities such as the Meadows Rec Centre, shopping plazas, parks, schools, Anthony Henday, and public transportation.

# **Community Information**

| Address     | 3020 20 Avenue |
|-------------|----------------|
| Area        | Edmonton       |
| Subdivision | Laurel         |
| City        | Edmonton       |
| County      | ALBERTA        |
| Province    | AB             |
| Postal Code | T6T 0L8        |