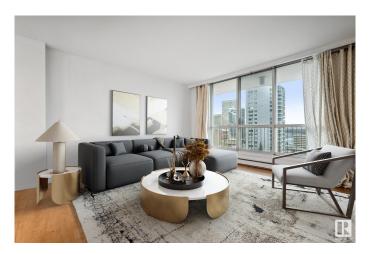

## \$95,000

2 Bedroom, 1.00 Bathroom, 803 sqft Condo / Townhouse on 0.00 Acres

Downtown (Edmonton), Edmonton, AB

LOCATION, LOCATION, LOCATION. This affordable condo is in a prime location, minutes from Jasper Ave, LRT, and the River Valley. It's a bright freshly painted two-bedroom corner unit in Hillside Estates, a high-rise concrete building. The east facing living room and balcony provides a a stunning view . The building offers great amenities including, gym, games room, guest suite, the refurbished pool set to re open by end of the year..ldeal for students, professionals, or anyone wanting to live downtown on a quiet street. Minutes away from the Bay/Enterprise Square LRT station, ice district and all the downtown has to offer . This is an incredible opportunity to live in the sky.