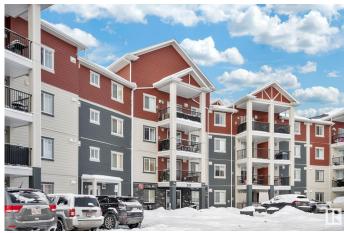

#### \$149,900

1 Bedroom, 1.00 Bathroom, 549 sqft Condo / Townhouse on 0.00 Acres

South Terwillegar, Edmonton, AB

Stop renting and start owning! This fantastic ground-floor 1-bedroom condo in South Terwillegar is the perfect place to call home. Featuring an open kitchen, cozy living room, spacious bedroom, and newer vinyl flooring with fresh paint, this unit is move-in ready. Enjoy your own private patio space, convenient in-suite laundry, and easy access to the Terwillegar Rec Centre, Ambleside shopping, groceries, transit, the Henday, and more! The building offers a fitness room, and the unit includes one above-ground parking stall. Plus, the low condo fee of just \$349.50 covers heat, water, and sewer. Don't miss out!

### **Exterior**

Exterior Wood, Vinyl

Exterior Features Flat Site, Landscaped, Public Transportation, Schools, Shopping Nearby

Roof Asphalt Shingles

Construction Wood, Vinyl

Foundation Concrete Perimeter