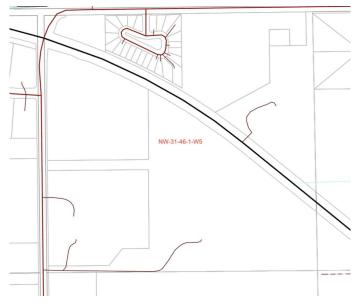

## \$139,702 - Nw 31-46-1-w5, Rural Wetaskiwin County

MLS® #E4424210

## **Community Information**

Address Nw 31-46-1-w5

Area Rural Wetaskiwin County
Subdivision Village at Pigeon Lake

City Rural Wetaskiwin County

County ALBERTA

Province AB

Postal Code T0C 2C0