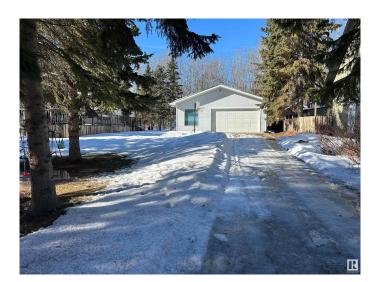

### \$228,888

1 Bedroom, 0.00 Bathroom, 1,195 sqft Rural on 0.18 Acres

Mission Beach, Rural Leduc County, AB

WELCOME TO THE PERFECT PROPERTY IF YOUR LOOKING TO GET INTO THE LAKE LIFE. This 30 by 40 foot shop/garage with GAS AND 125 AMP power can be used in so many different ways! A Storage if you own in the area already, perfect building site, or renovate it into a perfect 1200 sq foot cabin.... endless ideas!Mission Beach is the perfect location for FUN, RELAXATION & making NEW FAMILY MEMORIES & TRADITIONS! Ilmagine the possibilities for boating, water skiing, canoeing, nature walks, playground entertainment - endless possiblities for YEAR ROUND ENJOYMENT. Truly a place to call your own, close to Edmonton city limits, as well as numerous additional great smaller communities! RARE FIND LOCATION that offers a little bit of everything. Just imagine the possibilities....

#### **Essential Information**

MLS® # E4423787

Price \$228,888

Bedrooms 1

Bathrooms 0.00

Square Footage 1,195

Acres 0.18

Year Built 1993

Type Rural

Sub-Type Vacant Lot/Land

Status Active