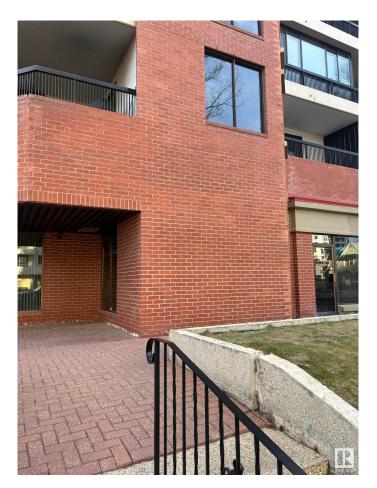

# \$70,000

0 Bedroom, 0.00 Bathroom, Business on 0.00 Acres

WîhkwÃantôwin, Edmonton, AB

Renovated almost 700 sq. ft. space in LeMarchand Tower. This convenience sore has versatile merchandise, from groceries to small electronic equipment. Great location. Price includes \$25,000 worth of equipment and \$45,000 worth of stock.

#### **Exterior**

Exterior Concrete
Construction Concrete