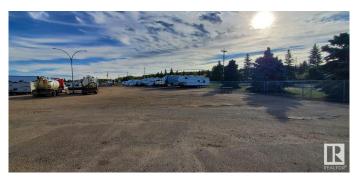

### \$795,000

0 Bedroom, 0.00 Bathroom, Business with Property on 0.00 Acres

Boyle, Boyle, AB

3 Acres zone Commercial Retail Store / Car Wash and U-Haul Rental (Fully fenced) Total building approximately 4600 sq feest. Good location to put a Gas Station,RV Storage or self Storage.