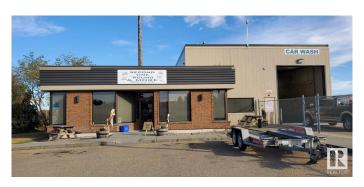

### \$795,000

0 Bedroom, 0.00 Bathroom, Business with Property on 0.00 Acres

Boyle, Boyle, AB

3 Acres zone Commercial Retail Store / Car Wash and U-Haul Rental (Fully fenced) Total building approximately 4600 sq feest. Good location to put a Gas Station,RV Storage or self Storage.

## **Exterior**

Exterior Brick, See Remarks

Construction Brick, See Remarks