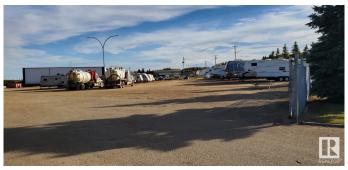

### \$795,000

0 Bedroom, 0.00 Bathroom, Business with Property on 0.00 Acres

Boyle, Boyle, AB

3 Acres zone Commercial Retail Store / Car Wash and U-Haul Rental (Fully fenced) Total building approximately 4600 sq feest. Good location to put a Gas Station,RV Storage or self Storage.