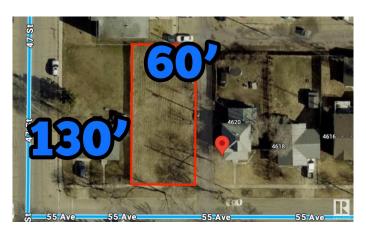

## \$157,500

0 Bedroom, 0.00 Bathroom, Land Commercial on 0.00 Acres

Recside, Wetaskiwin, AB

130' x 60' vacant lot in Wetaskiwin! Can build a single family home OR up to a 4plex with 4 legal basement suites. Preliminary plans for a 6plex available. Comes with topographic survey.

## **Community Information**

Address 4622 55 Avenue

Area Wetaskiwin

Subdivision Recside

City Wetaskiwin

County ALBERTA

Province AB

Postal Code T9A 1A2