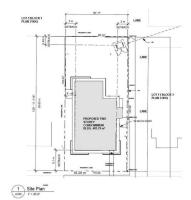

## **Additional Information**

Date Listed February 27th, 2025

Days on Market 35

Zoning Zone 80

| Unit | Name             | Level      | Area     | Area m²              |
|------|------------------|------------|----------|----------------------|
| 101  | TWO BEDROOM UNIT | MAIN FLOOR | 961 SF   | 89.30 m²             |
| 102  | ONE BEDROOM UNIT | MAIN FLOOR | 650 SF   | 60.37 m <sup>2</sup> |
| 103  | ONE BEDROOM UNIT | MAIN FLOOR | 650 SF   | 60.37 m <sup>2</sup> |
| 201  | TWO BEDROOM UNIT | 2ND FLOOR  | 1,020 SF | 94.78 m <sup>2</sup> |
| 202  | ONE BEDROOM UNIT | 2ND FLOOR  | 650 SF   | 60.37 m <sup>a</sup> |
| 203  | ONE BEDROOM UNIT | 2ND FLOOR  | 650 SF   | 60.37 m²             |
|      |                  |            | 4,581 SF | 425.59 mi            |

CONCEPT DRAWING (NOT FOR CONSTRUCTION)

DATA IS DEEMED RELIABLE BUT IS NOT GUARANTEED ACCURATE BY THE REALTORS® ASSOCIATION OF EDMONTON. COPYRIGHT 2025 BY THE REALTORS® ASSOCIATION OF EDMONTON. ALL RIGHTS RESERVED. Trademarks are owned or controlled by the Canadian Real Estate Association (CREA) and identify real estate professionals who are members of CREA (REALTOR®, REALTORS®) and/or the quality of services they provide (MLS®, Multiple Listing Service®)