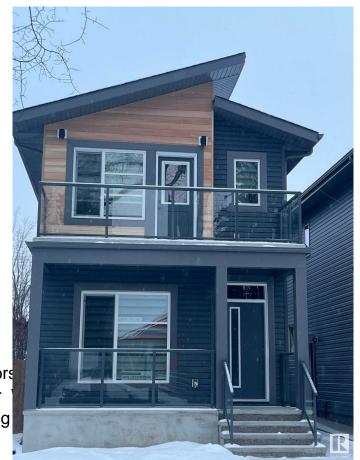

## \$614,900 - 12110 123 Street, Edmonton

MLS® #E4422771

## \$614,900

5 Bedroom, 4.00 Bathroom, 1,665 sqft Single Family on 0.00 Acres

Prince Charles, Edmonton, AB

This beautifully designed two-storey home features a legal one-bedroom suite, perfect for extra income or guests! The main floor boasts 9' ceilings and an open-concept living, dining, and kitchen area with sleek quartz countertops. You'll find a convenient bedroom and a 3-piece bathroom on this level. Upstairs, the primary suite offers a private balcony, a luxurious 4-piece ensuite, and a spacious walk-in closet. Two additional bedrooms, a flexible space for your needs, a 4-piece bathroom, and a handy laundry room complete the upper floor. Plus, enjoy the added benefit of a large double detached garage! This home combines style and functionalityâ€"perfect for modern living!

## **Essential Information**

MLS® # E4422771 Price \$614,900

Bedrooms 5 Bathrooms 4.00

Full Baths 4

Square Footage 1,665 Acres 0.00 Year Built 2024

Type Single Family

Sub-Type Detached Single Family

Style 2 Storey
Status Active