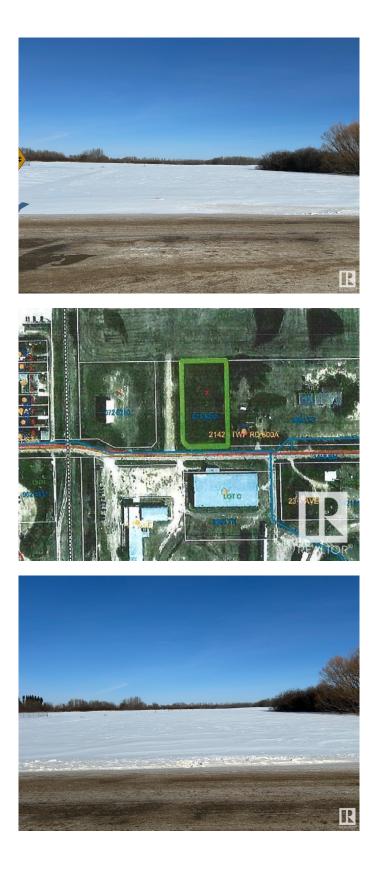

#### \$59,900

0 Bedroom, 0.00 Bathroom, Land Commercial on 0.00 Acres

Thorhild, Thorhild, AB

1.24 acres of open land ready to develop into your commercial endeavor. High level land on the outskirts of the Hamlet of Thorhild. Paved road in front, gravel road on one side. Utilities are nearby. Thorhild is a small hamlet with lots of potential for growth and new business. Located approximately an hour NE of Edmonton.