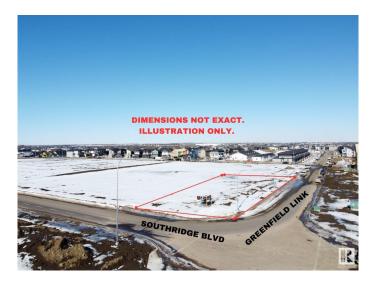

### \$799,000

0 Bedroom, 0.00 Bathroom, Land Commercial on 0.00 Acres

South Fort, Fort Saskatchewan, AB

Exceptional Opportunity to own a prime piece of property in the very centre of the biggest growth node in Fort Saskatchewan. Situated beside established premium built homes and near the new outdoor rink, while across the street from largest multi-family complex being constructed in the City and sharing the intersection to the future home of a new school, this parcel is PRIME REAL ESTATE! Even better, as a half acre parcel, this has the advantage of a parking lot agreement with the adjoining property which is a forth coming church. Meaning you have access to ample parking, registered on title, and CAN MAXIMIZE YOUR BUILD to give you more earning potential. SERVICED lot with parking lot and approaches covered not at your expense. The potential for this half-acre lot includes constructing a building with an 8,000 sqft footprint, potential up to three stories for a total of 24,000 sqft. All new construction is subject to city zoning bylaws, setbacks, and approvals.