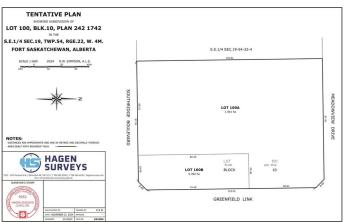

### \$799,000

0 Bedroom, 0.00 Bathroom, Land Commercial on 0.00 Acres

South Fort, Fort Saskatchewan, AB

Exceptional Opportunity to own a prime piece of property in the very centre of the biggest growth node in Fort Saskatchewan. Situated beside established premium built homes and near the new outdoor rink, while across the street from largest multi-family complex being constructed in the City and sharing the intersection to the future home of a new school, this parcel is PRIME REAL ESTATE! Even better, as a half acre parcel, this has the advantage of a parking lot agreement with the adjoining property which is a forth coming church. Meaning you have access to ample parking, registered on title, and CAN MAXIMIZE YOUR BUILD to give you more earning potential. SERVICED lot with parking lot and approaches covered not at your expense. The potential for this half-acre lot includes constructing a building with an 8,000 sqft footprint, potential up to three stories for a total of 24,000 sqft. All new construction is subject to city zoning bylaws, setbacks, and approvals.