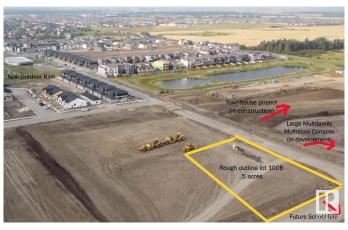

### \$799,000

0 Bedroom, 0.00 Bathroom, Land Commercial on 0.00 Acres

South Fort, Fort Saskatchewan, AB

Exceptional Opportunity to own a prime piece of property in the very centre of the biggest growth node in Fort Saskatchewan. Situated beside established premium built homes and near the new outdoor rink, while across the street from largest multi-family complex being constructed in the City and sharing the intersection to the future home of a new school, this parcel is PRIME REAL ESTATE! Even better, as a half acre parcel, this has the advantage of a parking lot agreement with the adjoining property which is a forth coming church. Meaning you have access to ample parking, registered on title, and CAN MAXIMIZE YOUR BUILD to give you more earning potential. SERVICED lot with parking lot and approaches covered not at your expense. The potential for this half-acre lot includes constructing a building with an 8,000 sqft footprint, potential up to three stories for a total of 24,000 sqft. All new construction is subject to city zoning bylaws, setbacks, and approvals.