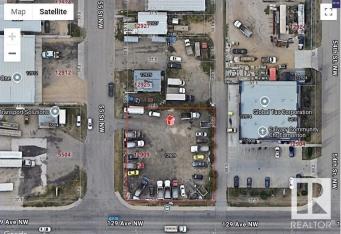

# \$799,000 - 12909 55 Street, Edmonton

MLS® #E4421576

#### \$799,000

0 Bedroom, 0.00 Bathroom, Land Commercial on 0.00 Acres

Kennedale Industrial, Edmonton, AB

INDUSTRIAL CORNER LOT in Kennedale. Excellent opportunity to build to suit or use as it is. LOT DIMENSIONS 131.9 sq. ft. x 123.1 sq. ft. Currently had development permit approved for MINOR INDUSTRIAL USE. Great opportunity for development and or owner operator use.

#### **Community Information**

| Address     | 12909 55 Street      |
|-------------|----------------------|
| Area        | Edmonton             |
| Subdivision | Kennedale Industrial |
| City        | Edmonton             |
| County      | ALBERTA              |
| Province    | AB                   |
| Postal Code | T5A 0C7              |