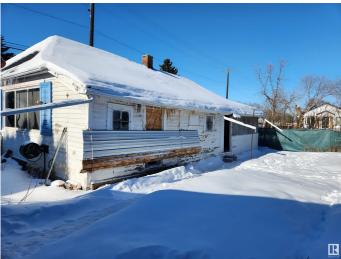

#### \$315,000

0 Bedroom, 0.00 Bathroom, Single Family on 0.00 Acres

Beverly Heights, Edmonton, AB

One block off Ada Blvd, this 50' x 120' corner lot can house your next project, or build your dream home. All utilities to the home have been disconnected. No entry into home. Large double garage 29 x 26. Lot value only.

## **Community Information**

| Address     | 4647 114 Avenue |
|-------------|-----------------|
| Area        | Edmonton        |
| Subdivision | Beverly Heights |
| City        | Edmonton        |
| County      | ALBERTA         |
| Province    | AB              |
| Postal Code | T5W 0T6         |

#### Exterior

Exterior Features Back Lane, Corner Lot, Fenced, Flat Site, Schools, Subdividable Lot