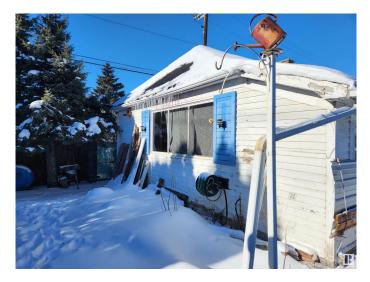

#### \$315,000

0 Bedroom, 0.00 Bathroom, Single Family on 0.00 Acres

Beverly Heights, Edmonton, AB

One block off Ada Blvd, this 50' x 120' corner lot can house your next project, or build your dream home. All utilities to the home have been disconnected. No entry into home. Large double garage 29 x 26. Lot value only.

## **Community Information**

| Address     | 4647 114 Avenue |
|-------------|-----------------|
| Area        | Edmonton        |
| Subdivision | Beverly Heights |
| City        | Edmonton        |
| County      | ALBERTA         |
| Province    | AB              |
| Postal Code | T5W 0T6         |

#### Exterior

Exterior Features Back Lane, Corner Lot, Fenced, Flat Site, Schools, Subdividable Lot