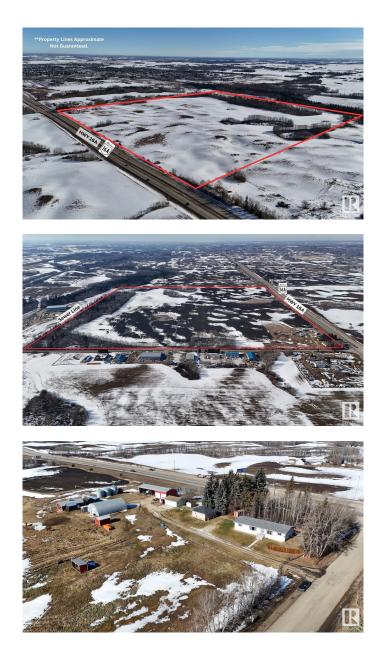

### \$5,800,000

0 Bedroom, 0.00 Bathroom, Land Commercial on 0.00 Acres

None, Stony Plain, AB

Prime Development Opportunity - 160+/-Acres Along Highway 16A This expansive 160+/- acres parcel is situated along Highway 16A within the Town of Stony Plain limits, offering excellent exposure with an estimated 12,000 vehicles passing daily. Currently zone FD - Future Development with potential to be rezoned Highway Commercial. Included in the total acreage is a 43+/- subdivision, providing additional flexibility for future projects. This property features gentle rolling hills and has proposed access via Range Road 11 which runs along the east property line. Additionally, a municipal sewer line is located along the south property line, further enhancing development potential. Original home/buildings still exist on the property, adding character and potential for various uses during the planning and development phases.