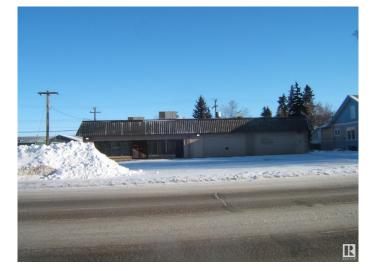

### \$675,000

0 Bedroom, 0.00 Bathroom, Office on 0.00 Acres

Vegreville, Vegreville, AB

Investors!! Investors!! 4000 sq. ft. Building on a 12,500 sq. ft. Lot, Located on HWY 16A which Runs Through the Progressive Town of Vegreville. Long Term Lease in Place with a Large National Company for 2/3rds of the Building. Features of the Property Include Well Maintained Building, Large Parking Lot and a Back Alley for Deliveries and Easy Access. Corner Lot Allows for Additional Parking and Exposure. Invest Today!