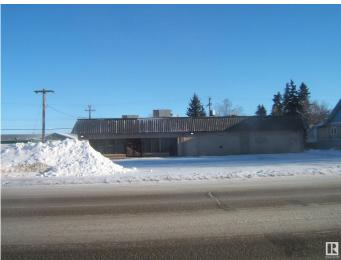

### \$675,000

0 Bedroom, 0.00 Bathroom, Office on 0.00 Acres

Vegreville, Vegreville, AB

Investors!! Investors!! 4000 sq. ft. Building on a 12,500 sq. ft. Lot, Located on HWY 16A which Runs Through the Progressive Town of Vegreville. Long Term Lease in Place with a Large National Company for 2/3rds of the Building. Features of the Property Include Well Maintained Building, Large Parking Lot and a Back Alley for Deliveries and Easy Access. Corner Lot Allows for Additional Parking and Exposure. Invest Today!