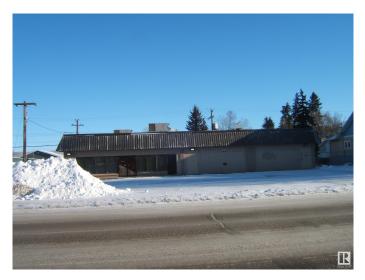

# \$675,000 - 5142 50 Avenue, Vegreville

MLS® #E4420954

### \$675,000

0 Bedroom, 0.00 Bathroom, Office on 0.00 Acres

Vegreville, Vegreville, AB

Investors!! Investors!! 4000 sq. ft. Building on a 12,500 sq. ft. Lot, Located on HWY 16A which Runs Through the Progressive Town of Vegreville. Long Term Lease in Place with a Large National Company for 2/3rds of the Building. Features of the Property Include Well Maintained Building, Large Parking Lot and a Back Alley for Deliveries and Easy Access. Corner Lot Allows for Additional Parking and Exposure. Invest Today!

# **Essential Information**

| MLS® #     | E4420954  |
|------------|-----------|
| Price      | \$675,000 |
| Bathrooms  | 0.00      |
| Acres      | 0.00      |
| Year Built | 1979      |
| Туре       | Office    |
| Status     | Active    |