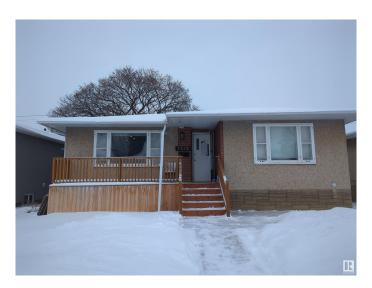

# \$410,900 - 7928 82 Ave, Edmonton

MLS® #E4420389

# \$410.900

4 Bedroom, 2.00 Bathroom, 981 sqft Single Family on 0.00 Acres

Idylwylde, Edmonton, AB

This raised bungalow, ideally situated just steps from the new LRT, offers a prime location with exceptional value on a generous lot. Featuring total 4 bedrooms 2 bed rooms on main level and 2 bed rooms in the basement, 2 bathrooms, and a FULLY FINISHED BASEMENT with a SEPERATE SIDE ENTRANCE. Recent upgrades include granite counter tops and energy-efficient furnace, new hot water tank, and modern vinyl flooring, ensuring comfort and low maintenance. The property's strategic location near Bonnie Doon shopping center, the University of Alberta, and a recreational center makes it an easy access to key amenities.

Type Single Family

Sub-Type Detached Single Family

Style Bungalow

Status Active

#### **Amenities**

Amenities Deck

Parking Single Garage Detached

## **Exterior**

Exterior Concrete, Stucco

Exterior Features Back Lane, Fruit Trees/Shrubs, Schools, Shopping Nearby

Roof Asphalt Shingles
Construction Concrete, Stucco

Construction Concrete, Studeo

Foundation Concrete Perimeter