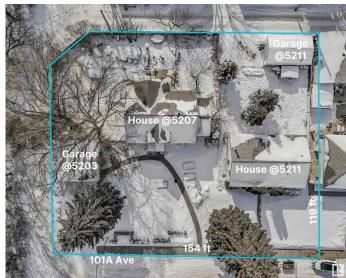

#### \$926,175

0 Bedroom, 0.00 Bathroom, Land Commercial on 0.00 Acres

Fulton Place, Edmonton, AB

**INVESTORS & BUILDERS! Incredible** development opportunity in Fulton Place! A rare 4 adjacent lots totaling 1683 SQM, zoned RS (Small Scale Residential) Total Lot dimensions: 154ft wide x 119ft deep. Perfect for multi-residential, dream homes, duplexes, townhouses, basement suites, garage/garden suites, or a multi-family infill. Two existing bungalows with garages and month-to-month renters offer immediate cash flow while you plan your project. Ideally located minutes from downtown, within walking distance to Capilano Mall, and close to Gold Bar Park, river valley trails, Rundle Park, and Hardisty Fitness Centre. Top schools like Hardisty, McEwan, and King's College add to its appeal. A prime opportunity in a thriving, well-connected communityâ€"don't miss your chance to invest in Fulton Place! To be sold with adjacent lot 5211 101A Ave for \$1,325,000.

## **Community Information**

Address 5203-5209 101a Avenue

Area Edmonton

Subdivision Fulton Place

City Edmonton

County ALBERTA

Province AB

Postal Code T6A 0L7