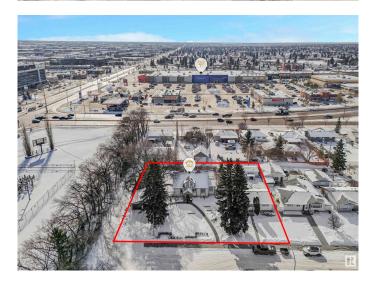

#### \$926,175

0 Bedroom, 0.00 Bathroom, Land Commercial on 0.00 Acres

Fulton Place, Edmonton, AB

**INVESTORS & BUILDERS! Incredible** development opportunity in Fulton Place! A rare 4 adjacent lots totaling 1683 SQM, zoned RS (Small Scale Residential) Total Lot dimensions: 154ft wide x 119ft deep. Perfect for multi-residential, dream homes, duplexes, townhouses, basement suites, garage/garden suites, or a multi-family infill. Two existing bungalows with garages and month-to-month renters offer immediate cash flow while you plan your project. Ideally located minutes from downtown, within walking distance to Capilano Mall, and close to Gold Bar Park, river valley trails, Rundle Park, and Hardisty Fitness Centre. Top schools like Hardisty, McEwan, and King's College add to its appeal. A prime opportunity in a thriving, well-connected communityâ€"don't miss your chance to invest in Fulton Place! To be sold with adjacent lot 5211 101A Ave for \$1,325,000.

## **Community Information**

Address 5203-5209 101a Avenue

Area Edmonton

Subdivision Fulton Place

City Edmonton

County ALBERTA

Province AB

Postal Code T6A 0L7