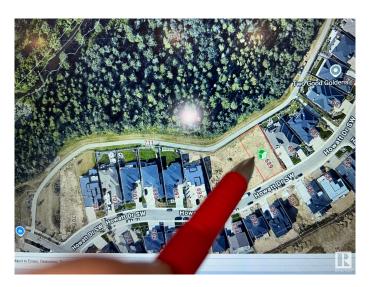

# \$899,000 - 689 Howatt Drive, Edmonton

MLS® #E4419938

## \$899,000

0 Bedroom, 0.00 Bathroom, Single Family on 0.00 Acres

Hays Ridge Area, Edmonton, AB

"Jagare Ridge" is situated in the Hays Ridge Area thats reputed to be an upper class community where you can live your dream. Build your home on a this 8250 SQ ft, sloping back lot/potentialy a walkout, backing on to trees on a huge private green space, Golf course, a spirling creek, water fountains. Super natural settings lend to a prestigious, quite neibhorhood yet schools, shopping commons, Anthony Henday Drive are only a few minutes away. Edm International Airport is a max 20 minutes drive.

# **Community Information**

Address 689 Howatt Drive

Area Edmonton

Subdivision Hays Ridge Area

City Edmonton
County ALBERTA

Province AB

Postal Code T6W 3K3