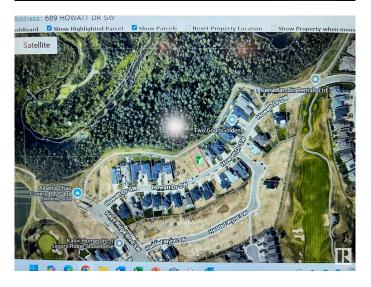

# \$899,000 - 689 Howatt Drive, Edmonton

MLS® #E4419938

## \$899,000

0 Bedroom, 0.00 Bathroom, Single Family on 0.00 Acres

Hays Ridge Area, Edmonton, AB

"Jagare Ridge" is situated in the Hays Ridge Area thats reputed to be an upper class community where you can live your dream. Build your home on a this 8250 SQ ft, sloping back lot/potentialy a walkout, backing on to trees on a huge private green space, Golf course, a spirling creek, water fountains. Super natural settings lend to a prestigious, quite neibhorhood yet schools, shopping commons, Anthony Henday Drive are only a few minutes away. Edm International Airport is a max 20 minutes drive.

# **Community Information**

Address 689 Howatt Drive

Area Edmonton

Subdivision Hays Ridge Area

City Edmonton
County ALBERTA

Province AB

Postal Code T6W 3K3