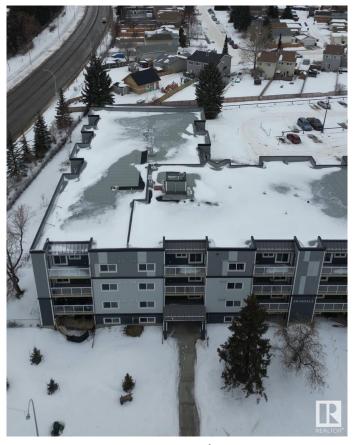

# \$189,900

2 Bedroom, 1.50 Bathroom, 945 sqft Condo / Townhouse on 0.00 Acres

La Perle, Edmonton, AB

Welcome to Erindale! This bright, west-facing 2-bedroom, 1.5-bath condo features in-suite laundry and boasts all the modern finishes you expect, like quartz countertops, vinyl plank flooring, and an electric fireplace. But this unit goes above and beyondâ€"thanks to a taller ceiling in the sunken living room, it feels even more spacious, open, and airy. Need extra storage? There's a handy storage room off the deck, plus a dedicated bike storage room. And if you're looking for more amenities, you'II find a fitness room and an energized parking stall, with additional stalls available for rent. Location is key, and this one's perfectâ€"just a short walk to the future LRT station, West Edmonton Mall, schools, and shopping. Plus, following a building fire in 2022, this entire project was rebuilt to exceed today's building standards. With everything done, all that's left to do is move in!

# **Community Information**

Address N/A

Area Edmonton
Subdivision La Perle
City Edmonton
County ALBERTA

Province AB

Postal Code T5J 3A7