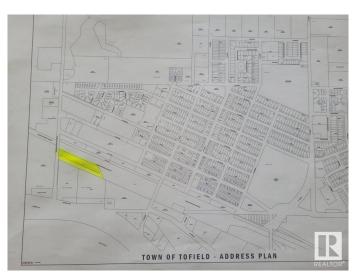

# Town of tofield - ADK

# **Community Information**

| Address     | 5039 56 Street |
|-------------|----------------|
| Area        | Tofield        |
| Subdivision | Tofield        |
| City        | Tofield        |
| County      | ALBERTA        |
| Province    | AB             |
| Postal Code | T0B 4J0        |