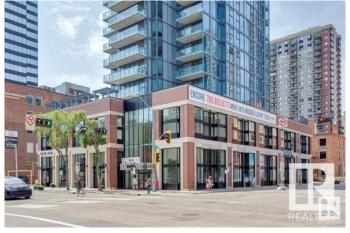

# \$355,000 - 701 10180 103 Street, Edmonton

MLS® #E4419218

## \$355,000

2 Bedroom, 2.00 Bathroom, 865 sqft Condo / Townhouse on 0.00 Acres

Downtown (Edmonton), Edmonton, AB

CENTRALLY LOCATED IN DOWNTOWN EDMONTON. ENCORE TOWNER AT 10180 103 ST. WALK TO ROGERS ICE DISTRICT. THIS 2 BEDROOMS, 2 FULL BATHROOMS UNIT HAS SPLIT-BEDROOM DESIGN & OFFERS SPACIOUS OPEN-CONCEPT LIVING, 20 FT LENGTH WEST BALCONY, A LARGE MASTER BEDROOM FITS QUEEN SIZED BED, DUAL CLOSETS & PRIVATE ENSUITE BATH. OPEN KITCHEN OVERLOOKS LIVING ROOM. STAINLESS STEEL APPLICANCES. SLEEK QUARTZ KITCHEN COUNTERTOP. 9 FT CEILING. DURABLE LAMINATED FLOOR. CONDO FEE IS ABOUT \$660.00/M INCLUDING **BUILDING INSURANCE, EXTERIOR &** COMMON AREAS MAINTENANCE, WATER/SEWER, GAS, PROFESSIONAL MANAGEMENT, RESERVED FUND CONTRIBUTION, PROPERT TAX IS ABOUT \$4,019.00 FOR 2024. 1 UNDERGROUND PARKING #351.