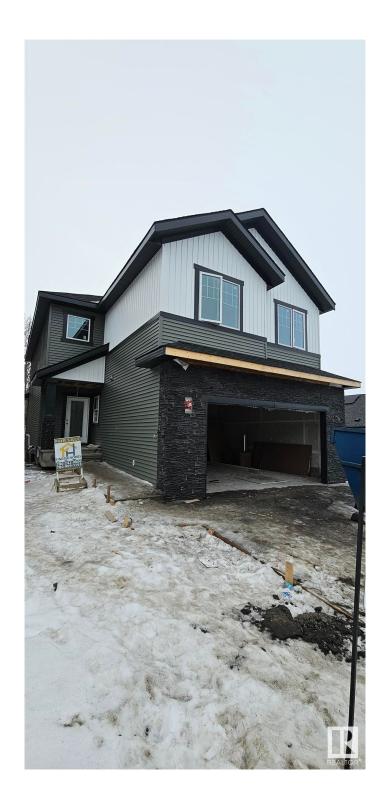

# \$839,900 - 1145 Gyrfalcon Crescent, Edmonton

MLS® #E4419135

#### \$839,900

4 Bedroom, 3.00 Bathroom, 2,583 sqft Single Family on 0.00 Acres

Hawks Ridge, Edmonton, AB

FINESSE BUILT HOMES quality and experience is evident in this full WALKOUT BASEMENT Brand new build 2581 Sq Ft 2 storey home with a private and amazing location backing a quiet treeline and protected green space. This home has a open concept with 4 bedrooms upstairs with a beautiful ensuite bath with tub and enclosed modern glass shower and second floor laundry and also a large bonus room overlooking a modern concept main floor with high ceilings and modern finishing's. The main floor also has a office/Den area and a beautiful kitchen area with a extra butlers pantry/spice kitchen and large mud room off the back garage door and a full bath on the main. This home is amazing and provides perfect spaces for a growing family.

# **Exterior**

Exterior Wood, Stone, Vinyl

Exterior Features See Remarks

Roof Asphalt Shingles

Construction Wood, Stone, Vinyl

Foundation Concrete Perimeter