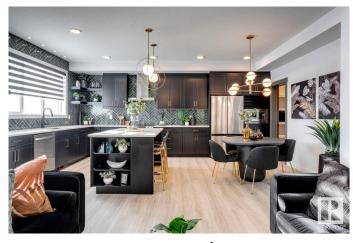

#### \$685,157

3 Bedroom, 2.50 Bathroom, 2,085 sqft Single Family on 0.00 Acres

River's Edge, Edmonton, AB

Discover this stunning farmhouse-style home featuring an open-to-below great room with large windows that flood the space with natural light. The main floor includes a convenient bedroom, a 3-piece bathroom with a standing shower, and a mudroom. The modern kitchen boasts quartz counters, cabinets to the ceiling, a walkthrough pantry, undermount sinks, and an electric fireplace in the living area. MDF shelving is thoughtfully placed throughout, adding functionality and style. Enjoy the spacious 21x22 double garage, textured ceilings, and a private side entrance. This beautifully designed home is the perfect blend of elegance and practicality! Photos are representative.