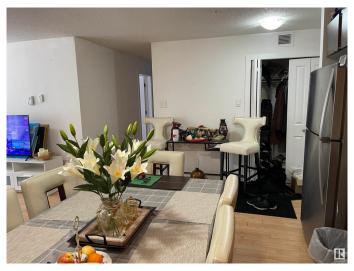

## \$249,900

3 Bedroom, 2.00 Bathroom, 1,103 sqft Condo / Townhouse on 0.00 Acres

Eaux Claires, Edmonton, AB

Extremely well kept 3 Bedrooms & 2 Full Baths condo situated in the most desirable community of Eaux Claires with walking distance to ETS Station, Shopping Centre & all amenities! Offers; Good size living room with door leads to Large east facing Balcony. Breakfast Nook adjacent to Spacious Kitchen with lots of Upgraded Kitchen Cabinets & Quatz Counter Top. Master Bedroom with 4pc ensuite. Additional Bedroom with Bright Window & Bathroom. Nu Air Ventilation System. In-suite Laundry.1 Underground Heated Parking Stall and 1 outside