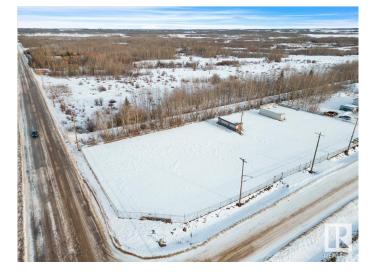

## \$159,000

0 Bedroom, 0.00 Bathroom, Land Commercial on 0.00 Acres

Redwater, Redwater, AB

Corner Lot - Industrial Site 0.615 Acre Fenced Lot! \*\*Zoned M1\*\* This would be an excellent laydown yard....6ft chain-link fence & gated approach. Located in the Redwater Industrial Park. Close to Alberta's Industrial Heartland with easy access to Fort Saskatchewan, Fort McMurray & North Edmonton. Hwy 644 & Hwy 38. All city services at the property line including water, gas & power. The adjacent lot is also For Sale. GST maybe applicable.