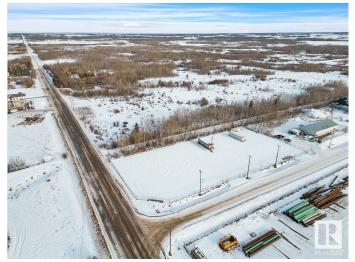

## \$159,000

0 Bedroom, 0.00 Bathroom, Land Commercial on 0.00 Acres

Redwater, Redwater, AB

Corner Lot - Industrial Site 0.615 Acre Fenced Lot! \*\*Zoned M1\*\* This would be an excellent laydown yard....6ft chain-link fence & gated approach. Located in the Redwater Industrial Park. Close to Alberta's Industrial Heartland with easy access to Fort Saskatchewan, Fort McMurray & North Edmonton. Hwy 644 & Hwy 38. All city services at the property line including water, gas & power. The adjacent lot is also For Sale. GST maybe applicable.