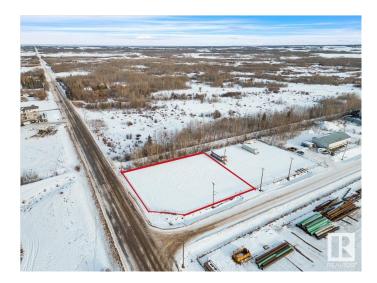

## \$159,000

0 Bedroom, 0.00 Bathroom, Land Commercial on 0.00 Acres

Redwater, Redwater, AB

Corner Lot - Industrial Site 0.615 Acre Fenced Lot! \*\*Zoned M1\*\* This would be an excellent laydown yard....6ft chain-link fence & gated approach. Located in the Redwater Industrial Park. Close to Alberta's Industrial Heartland with easy access to Fort Saskatchewan, Fort McMurray & North Edmonton. Hwy 644 & Hwy 38. All city services at the property line including water, gas & power. The adjacent lot is also For Sale. GST maybe applicable.