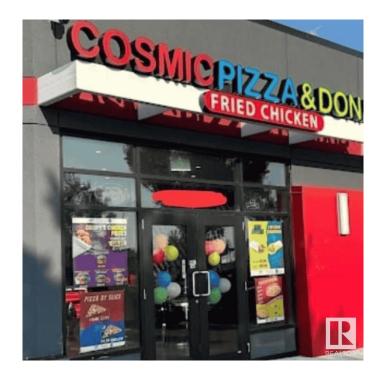

## \$425,000

0 Bedroom, 0.00 Bathroom, Business on 0.00 Acres

Silver Berry, Edmonton, AB

Opportunity to own this franchised location of Cosmic Pizza & Donair located in a very busy plaza.

MLS® # E4418270

Price \$425,000