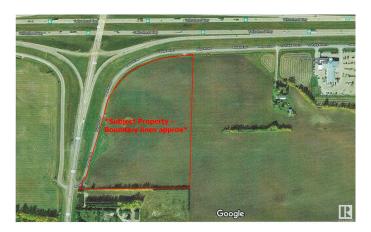

#### \$1,095,000

0 Bedroom, 0.00 Bathroom, Land Commercial on 0.00 Acres

Parkland Business Park, Rural Parkland County, AB

Highway 16 & SH 779 frontage! Located off service road (Rge Rd 280) to provide easy access and high visibility. Great speculation or for rezoning for a single use owner is most probable or possible subdivision.