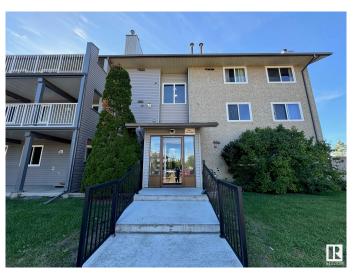

# \$122,600 - 302 6204 180 Street, Edmonton

MLS® #E4418097

### \$122,600

1 Bedroom, 1.00 Bathroom, 690 sqft Condo / Townhouse on 0.00 Acres

Ormsby Place, Edmonton, AB

Top floor corner unit with all the vibes! This sunny, spacious gem is your cozy retreat with a wood-burning fireplace perfect for chilly nights. The bedroom boasts a cheater door to the bathroom through a walk-in closet (fancy, right?). Whip up meals in a kitchen with stunning counters, all while gazing out big, beautiful windows. You've got your own furnace and hot water tankâ€"so you're the boss of your bills. Parkside Grande's got your back (literally)â€"it backs onto lush grass fields, walking paths, and playgrounds. Stroll, jog, or just soak up the chill. Plus, you're minutes from Henday Freeway and West Edmonton Mallâ€"shopping spree, anyone?