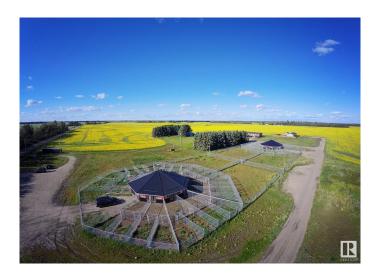

# \$2,150,000

0 Bedroom, 0.00 Bathroom, Business with Property on 0.00 Acres

None, Rural Parkland County, AB

Business and Property for Sale We are pleased to present a unique opportunity to acquire YEG Kennel, a well-established pet boarding and training facility, along with 52 acres of prime land in Rural Parkland County. YEG Kennel is a reputable pet care facility offering comprehensive boarding and training services for dogs. With a strong client base and a commitment to exceptional animal care, the business has built a solid reputation in the community. The facility is fully equipped with modern amenities, including climate-controlled kennels, spacious play areas, and grooming stations. 100+ dogs (potential for expansion) with 4 off leash parks, 24/7 monitoring with advanced security camera's & lighting. Dedicated team of trained staff ensures the highest standards of care for all pets. 52 acres, 2 Amazing Kennel buildings constructed to residential building code, 2 onsite homes for staff or owners to live. Horse barn, 3 chicken coops. Strategically situated within close proximity to Edmonton.