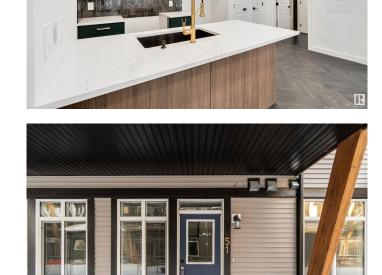

#### \$179,900

1 Bedroom, 1.00 Bathroom, 509 sqft Condo / Townhouse on 0.00 Acres

Glenridding Ravine, Edmonton, AB

FULLY LANDSCAPED! Welcome to Essential Glenridding, where luxury living meets modern convenience! This stunning new 1bed/1bath condo features new designer finishes that will take your breath away. The CEDAR offers an open-concept floor plan with a full bath, laundry room and 1 bedroom. The private patio is the perfect addition for hosting summer BBQs or relaxing after a long day. The kitchen features 36" upgraded cabinets, quartz countertops and overlooks the living room. It's the perfect space to whip up your favourite meals or entertain friends and family. This home also comes with a generous \$3,000 appliance allowance and one assigned parking stall. Don't miss out! QUICK POSSESSION!