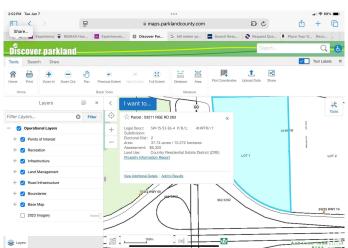

## **Community Information**

Address 53211 Rr263

Area Rural Parkland County

Subdivision Acheson Business Park

City Rural Parkland County

County ALBERTA

Province AB

Postal Code T7Z 1R1

#### Additional Information

Date Listed January 8th, 2025

Days on Market 85

Zoning Zone 70

DATA IS DEEMED RELIABLE BUT IS NOT GUARANTEED ACCURATE BY THE REALTORS® ASSOCIATION OF EDMONTON. COPYRIGHT 2025 BY THE REALTORS® ASSOCIATION OF EDMONTON. ALL RIGHTS RESERVED. Trademarks are owned or controlled by the Canadian Real Estate Association (CREA) and identify real estate professionals who are members of CREA (REALTOR®, REALTORS®) and/or the quality of services they provide (MLS®, Multiple Listing Service®)