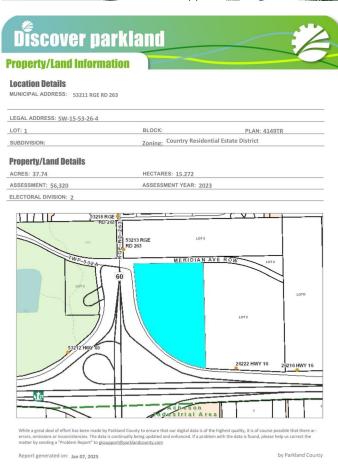

## **Community Information**

Address 53211 Rr263

Area Rural Parkland County

Subdivision Acheson Business Park

City Rural Parkland County

County ALBERTA

Province AB

Postal Code T7Z 1R1

#### Additional Information

Date Listed January 8th, 2025

Days on Market 85

Zoning Zone 70

DATA IS DEEMED RELIABLE BUT IS NOT GUARANTEED ACCURATE BY THE REALTORS® ASSOCIATION OF EDMONTON. COPYRIGHT 2025 BY THE REALTORS® ASSOCIATION OF EDMONTON. ALL RIGHTS RESERVED. Trademarks are owned or controlled by the Canadian Real Estate Association (CREA) and identify real estate professionals who are members of CREA (REALTOR®, REALTORS®) and/or the quality of services they provide (MLS®, Multiple Listing Service®)