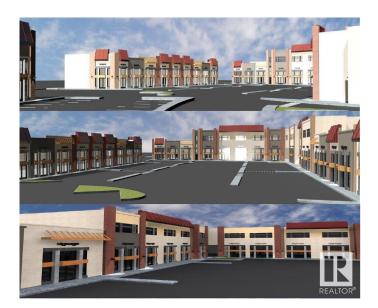

#### \$320,000

0 Bedroom, 0.00 Bathroom, Office on 0.00 Acres

Chaleureuse Business Park, Beaumont, AB

Bryant Heritage Plaza is a new highly visible development in south, next to A&W and NoFrills on 30th Ave and 50th Street Beaumont. The plaza is at the walking distance from two schools and fast paced developing community of Chaleureuse business Park. There are only a few units left on main and second floor available for lease or purchase. The immediate possession is available and can accommodate various sizes of businesses and offices. Please come forward with your business idea for success at this highly desired location.