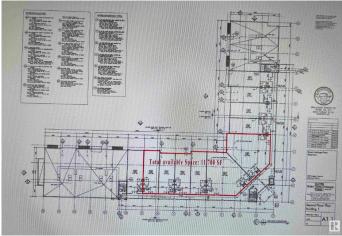

#### \$320,000

0 Bedroom, 0.00 Bathroom, Office on 0.00 Acres

Chaleureuse Business Park, Beaumont, AB

Bryant Heritage Plaza is a new highly visible development in south, next to A&W and NoFrills on 30th Ave and 50th Street Beaumont. The plaza is at the walking distance from two schools and fast paced developing community of Chaleureuse business Park. There are only a few units left on main and second floor available for lease or purchase. The immediate possession is available and can accommodate various sizes of businesses and offices. Please come forward with your business idea for success at this highly desired location.