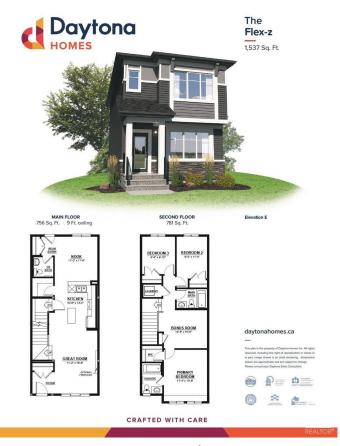

### \$489,963

3 Bedroom, 2.50 Bathroom, 1,523 sqft Single Family on 0.00 Acres

The Orchards At Ellerslie, Edmonton, AB

Welcome to your dream home in The Orchards at Ellerslie, a vibrant and picturesque community in South Edmonton! This stunning new build offers 3 spacious bedrooms, 2.5 bathrooms, and a separate side entrance, making it perfect for growing families or future legal suite. Nestled in a naturally beautiful area, The Orchards is defined by its fruit trees, colorful blossoms, and oversized green spaces. Residents enjoy exclusive access to a private club with a recreation center, spray park, and picnic area, making it a haven for family fun. Tree-lined walkways and parks offer the perfect backdrop for outdoor activities, while the rich architectural details and affordable pricing make this one of south Edmonton's most sought-after communities. Don't miss out on this perfect blend of style, space, and location!

# **Essential Information**

MLS® # E4416225

Price \$489,963

Bedrooms 3

Bathrooms 2.50

Full Baths 2

Half Baths 1

Square Footage 1,523