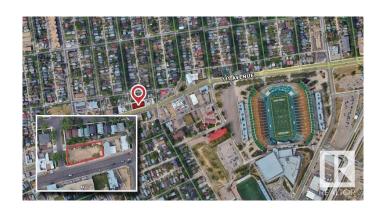

# \$550,000 - 9232 111 Avenue, Edmonton

MLS® #E4415775

#### \$550,000

0 Bedroom, 0.00 Bathroom, Land Commercial on 0.00 Acres

Alberta Avenue, Edmonton, AB

Prime corner location with visibility from over 15,803 vehicles daily along 111 Avenue west of 93 Street (2023 City of Edmonton). Close to Commonwealth Stadium, Kingsway Mall, Royal Alexandra Hospital, and NAIT. Suitable for multifamily, mixed-use, daycare, or medical development.