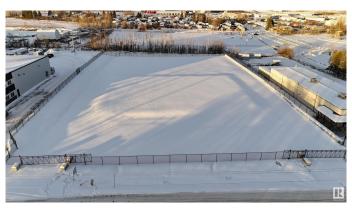

#### \$0

0 Bedroom, 0.00 Bathroom, Land Commercial on 0.00 Acres

Drayton Valley, Drayton Valley, AB

2 ACRE lot of Rural Industrial land available for lease @ \$2500/mo plus op expenses. This lot is fully fenced & engineered, compacted clay base structure with Geotextile fabric, & covered with significant gravel. Excellent exposure with easy access to HWY 22, Zoning is Rural Industrial. This 2 Acre parcel is fully fenced as well! There are two direct ingress/egress approaches onto service road on 50 Ave. \*Lease rate of \$2500 per month plus operating costs(\$170+/- per month)\*. The seller is willing to proceed with a potential subdivision of the bare 2 acre parcel if that is preferred, the subdivision process would begin once interest in purchasing is established. (Selling price would be \$460,000 plus GST for the 2+/- fenced acres assuming subdivision approval). With all town services at the property line this property provides a great opportunity to build on. Note:- taxes are approximate.

## **Community Information**

Address 2 6426 50 Avenue

Area Drayton Valley

Subdivision Drayton Valley

City Drayton Valley

County ALBERTA

Province AB

Postal Code T7A 0C1