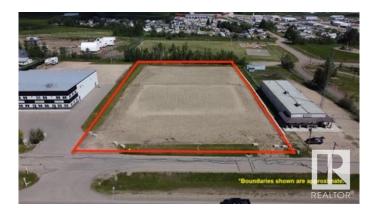

#### \$0

0 Bedroom, 0.00 Bathroom, Land Commercial on 0.00 Acres

Drayton Valley, Drayton Valley, AB

2 ACRE lot of Rural Industrial land available for lease @ \$2500/mo plus op expenses. This lot is fully fenced & engineered, compacted clay base structure with Geotextile fabric, & covered with significant gravel. Excellent exposure with easy access to HWY 22, Zoning is Rural Industrial. This 2 Acre parcel is fully fenced as well! There are two direct ingress/egress approaches onto service road on 50 Ave. \*Lease rate of \$2500 per month plus operating costs(\$170+/- per month)\*. The seller is willing to proceed with a potential subdivision of the bare 2 acre parcel if that is preferred, the subdivision process would begin once interest in purchasing is established. (Selling price would be \$460,000 plus GST for the 2+/- fenced acres assuming subdivision approval). With all town services at the property line this property provides a great opportunity to build on. Note:- taxes are approximate.

## **Community Information**

Address 2 6426 50 Avenue

Area Drayton Valley

Subdivision Drayton Valley

City Drayton Valley

County ALBERTA

Province AB

Postal Code T7A 0C1