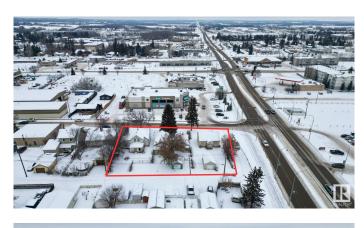

#### \$848,800

0 Bedroom, 0.00 Bathroom, Land Commercial on 0.00 Acres

Old Town\_STPL, Stony Plain, AB

Investment Opportunity! Bare land centrally located in Stony Plain along 48 Street with excellent exposure and high traffic volume (15,300 +/- vehicles passing daily). On street services. Within walking distance to all amenities including Co-op food store & gas station, Freson Bros, Servus Credit Union, Rexall pharmacy, medical facilities, library, restaurants, schools, daycares, parks and walking paths.

## **Community Information**

| Address     | 4802 50 Avenue |
|-------------|----------------|
| Area        | Stony Plain    |
| Subdivision | Old Town_STPL  |
| City        | Stony Plain    |
| County      | ALBERTA        |
| Province    | AB             |
| Postal Code | T7Z 1C4        |