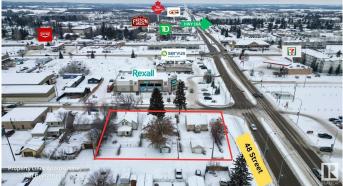

#### \$848,800

0 Bedroom, 0.00 Bathroom, Land Commercial on 0.00 Acres

Old Town\_STPL, Stony Plain, AB

Investment Opportunity! Bare land centrally located in Stony Plain along 48 Street with excellent exposure and high traffic volume (15,300 +/- vehicles passing daily). On street services. Within walking distance to all amenities including Co-op food store & gas station, Freson Bros, Servus Credit Union, Rexall pharmacy, medical facilities, library, restaurants, schools, daycares, parks and walking paths.

## **Community Information**

| Address     | 4802 50 Avenue |
|-------------|----------------|
| Area        | Stony Plain    |
| Subdivision | Old Town_STPL  |
| City        | Stony Plain    |
| County      | ALBERTA        |
| Province    | AB             |
| Postal Code | T7Z 1C4        |