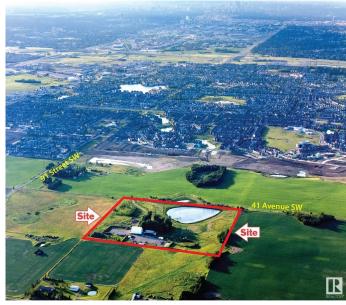

# \$4,000,000 - 8415 41 Avenue, Edmonton

MLS® #E4414733

### **Community Information**

Address 8415 41 Avenue

Area Edmonton

Subdivision Edmonton South East

City Edmonton
County ALBERTA

Province AB

Postal Code T6X 2T9

provide (MLS®, Multiple Listing Service®)