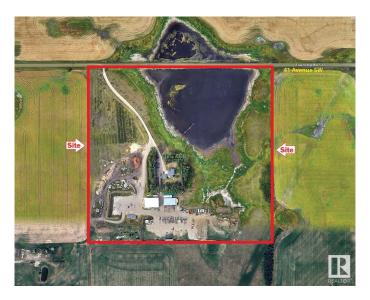

# \$4,000,000 - 8415 41 Avenue, Edmonton

MLS® #E4414733

### **Community Information**

Address 8415 41 Avenue

Area Edmonton

Subdivision Edmonton South East

City Edmonton
County ALBERTA

Province AB

Postal Code T6X 2T9

provide (MLS®, Multiple Listing Service®)