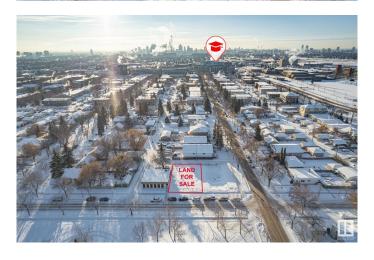

## \$224,900

0 Bedroom, 0.00 Bathroom, Land Commercial on 0.00 Acres

Westwood (Edmonton), Edmonton, AB

(45'x80') vacant (CNC zoned) lot in Westwood , ideal location to build commercial & residential building. Fabulous location with all services at the property line. Minutes to NAIT, transit hubs, downtown, and so much more. So much happening in the immediate area with strong demand for rent & lease space .

## **Community Information**

Address 10411 121 Avenue

Area Edmonton

Subdivision Westwood (Edmonton)

City Edmonton
County ALBERTA

Province AB

Postal Code T5G 0T1