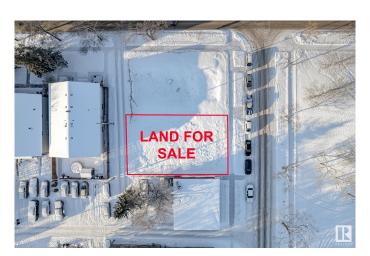

## \$224,900

0 Bedroom, 0.00 Bathroom, Land Commercial on 0.00 Acres

Westwood (Edmonton), Edmonton, AB

(45'x80') vacant (CNC zoned) lot in Westwood , ideal location to build commercial & residential building. Fabulous location with all services at the property line. Minutes to NAIT, transit hubs, downtown, and so much more. So much happening in the immediate area with strong demand for rent & lease space .

## **Community Information**

Address 10411 121 Avenue

Area Edmonton

Subdivision Westwood (Edmonton)

City Edmonton
County ALBERTA

Province AB

Postal Code T5G 0T1