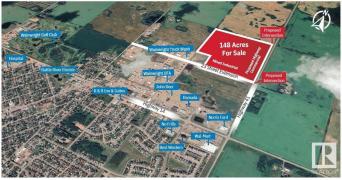

## \$5,100,000

0 Bedroom, 0.00 Bathroom, Land Commercial on 0.00 Acres

None, Rural Wainwright M.D., AB

- 148 Acres Prime Development Land within Town of Wainwright. - Hwy 41 (East Boundary) â€" Proposed Hwy Commercial â€" balance of Land Light Industrial - 23rd Street (South Boundary) to be Constructed to join Hwy 41 (right in â€" right out Intersection) -23rd Ave (West Boundary) and current access to the site - Wainwright home to Canadian Force Base (17.65 of population) - Regional Service Centre for retail; government, health, education, industrial support service; - Driven by Agricultural (farming & ranching); & Oil/Gas within the region.