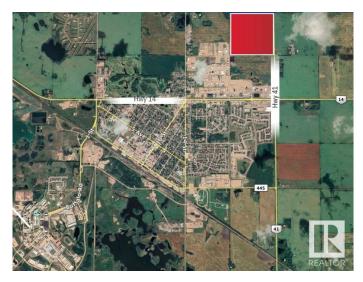

## \$5,100,000

0 Bedroom, 0.00 Bathroom, Land Commercial on 0.00 Acres

None, Rural Wainwright M.D., AB

- 148 Acres Prime Development Land within Town of Wainwright. - Hwy 41 (East Boundary) â€" Proposed Hwy Commercial â€" balance of Land Light Industrial - 23rd Street (South Boundary) to be Constructed to join Hwy 41 (right in â€" right out Intersection) -23rd Ave (West Boundary) and current access to the site - Wainwright home to Canadian Force Base (17.65 of population) - Regional Service Centre for retail; government, health, education, industrial support service; - Driven by Agricultural (farming & ranching); & Oil/Gas within the region.