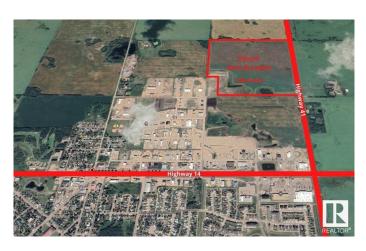

## \$5,100,000

0 Bedroom, 0.00 Bathroom, Land Commercial on 0.00 Acres

None, Rural Wainwright M.D., AB

- 148 Acres Prime Development Land within Town of Wainwright. - Hwy 41 (East Boundary) â€" Proposed Hwy Commercial â€" balance of Land Light Industrial - 23rd Street (South Boundary) to be Constructed to join Hwy 41 (right in â€" right out Intersection) -23rd Ave (West Boundary) and current access to the site - Wainwright home to Canadian Force Base (17.65 of population) - Regional Service Centre for retail; government, health, education, industrial support service; - Driven by Agricultural (farming & ranching); & Oil/Gas within the region.