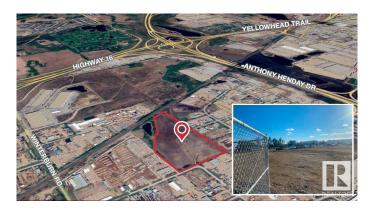

## **\$0 - 20710 111 Avenue, Edmonton**

MLS® #E4412709

## \$0

0 Bedroom, 0.00 Bathroom, Land Commercial on 0.00 Acres

Winterburn Industrial Area East, Edmonton, AB

Property entails several industrial lots with flexible sizes FOR LEASE. Lots sizes ranging from 1, 2, 2.3, 3, 4, 5, 6 and up to 10 Acres contiguous. All lots are compacted gravel/concrete, 6ft chain-link fence, and 3-phase power connection.

## **Community Information**

Address 20710 111 Avenue

Area Edmonton

Subdivision Winterburn Industrial Area Ea

City Edmonton
County ALBERTA

Province AB

Postal Code T5S 2G6