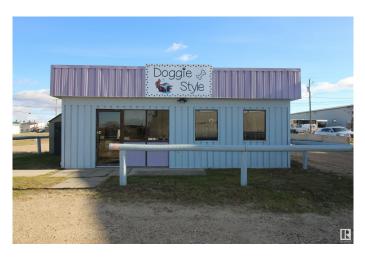

# \$99,000 - 4915 52 St, Mayerthorpe

MLS® #E4412029

## \$99,000

0 Bedroom, 0.00 Bathroom, Business with Property on 0.00 Acres

Mayerthorpe, Mayerthorpe, AB

Turn key dog grooming business with all tools, supplies, building and land for sale in the community of Mayerthorpe. Everything you need to get started or grow your business with a longstanding client list. Current owners have great reputation in community and operate business 3 days a week with enough work to fill the schedule full time if desired. 3 large lots for future expansion. Building had new hot water tank and furnace in 2015, features grooming and cleaning area, entry with till, separate storage and utility room as well as 2 pc bathroom. 200 amp service. C2 Commercial zoning allows for a variety of uses within Mayerthorpe. Located right on the HW 22 pass through with excellent access and exposure. Municipal water/sewer/garbage conveniently all in one bill. New flooring last year. New furnace blower motor installed Jan 2025. Even includes garden shed and lawn care items, don't miss out!