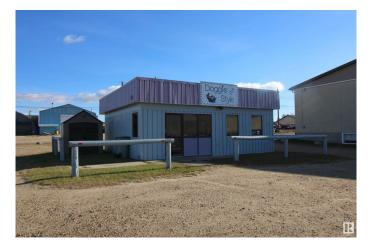

## \$99,000

0 Bedroom, 0.00 Bathroom, Business with Property on 0.00 Acres

Mayerthorpe, Mayerthorpe, AB

Turn key dog grooming business with all tools, supplies, building and land for sale in the community of Mayerthorpe. Everything you need to get started or grow your business with a longstanding client list. Current owners have great reputation in community and operate business 3 days a week with enough work to fill the schedule full time if desired. 3 large lots for future expansion. Building had new hot water tank and furnace in 2015, features grooming and cleaning area, entry with till, separate storage and utility room as well as 2 pc bathroom. 200 amp service. C2 Commercial zoning allows for a variety of uses within Mayerthorpe. Located right on the HW 22 pass through with excellent access and exposure. Municipal water/sewer/garbage conveniently all in one bill. New flooring last year. New furnace blower motor installed Jan 2025. Even includes garden shed and lawn care items, don't miss out!