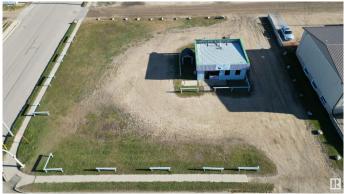

## \$99,000

0 Bedroom, 0.00 Bathroom, Business with Property on 0.00 Acres

Mayerthorpe, Mayerthorpe, AB

Turn key dog grooming business with all tools, supplies, building and land for sale in the community of Mayerthorpe. Everything you need to get started or grow your business with a longstanding client list. Current owners have great reputation in community and operate business 3 days a week with enough work to fill the schedule full time if desired. 3 large lots for future expansion. Building had new hot water tank and furnace in 2015, features grooming and cleaning area, entry with till, separate storage and utility room as well as 2 pc bathroom. 200 amp service. C2 Commercial zoning allows for a variety of uses within Mayerthorpe. Located right on the HW 22 pass through with excellent access and exposure. Municipal water/sewer/garbage conveniently all in one bill. New flooring last year. New furnace blower motor installed Jan 2025. Even includes garden shed and lawn care items, don't miss out!