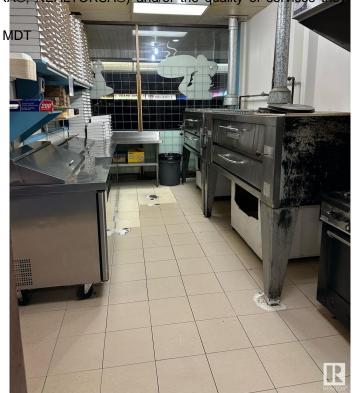

### \$280,000

0 Bedroom, 0.00 Bathroom, Business on 0.00 Acres

Broxton Park, Spruce Grove, AB

Seize the chance to own a thriving pizza and pasta business in a prime location. This beloved eatery has a strong reputation for quality food and exceptional service With a fully equipped kitchen, cozy dining area, and an inviting atmosphere, it's a perfect place for families and friends to gather. This business has been operating for over 30 years. This turnkey operation features a loyal customer base. Perfect for aspiring restaurateurs or seasoned operators looking to expand.