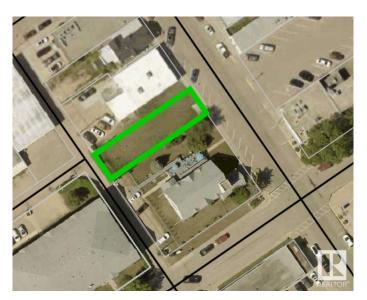

## \$69,000

0 Bedroom, 0.00 Bathroom, Land Commercial on 0.00 Acres

Westlock, Westlock, AB

MAIN STREET Downtown Mixed Use District lot. 33'x130' level lot with prime main street location nestled between newly renovated Eye Centre & the busy Kerri's Cafe & Bakery and across the street from a 16 space public parking lot. Main street 7 back alley access. Downtown boasts many banks, shopping, dental & medical centres. Many building & business possibilities including retail, eating & drinking establishment, professional office government and business centre, place of worship, health services, dwelling & apartment, hotel, etc. Lot has a 2 year development clause on the purchase. Westlock is a thriving community servicing approx 10000 people within town & surrounding county. This is a unique opportunity to build in Westlocks downtown core.