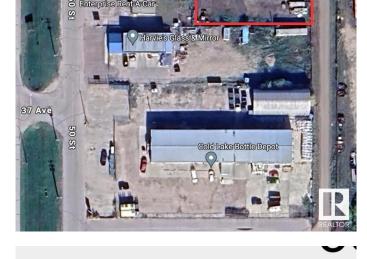

# \$250,000 - 4905 38 Avenue, Cold Lake

38 Ave

MLS® #E4410762

#### \$250,000

0 Bedroom, 0.00 Bathroom, Land Commercial on 0.00 Acres

Cold Lake South, Cold Lake, AB

C2 Arterial Commercial District - Purpose: To provide for commercial and related uses along major arterial roads - 0.60 ACRE LOT. Ideal location for business purposes, providing convenient access to essential services.

### **Community Information**

| Address     | 4905 38 Avenue  |
|-------------|-----------------|
| Area        | Cold Lake       |
| Subdivision | Cold Lake South |
| City        | Cold Lake       |
| County      | ALBERTA         |
| Province    | AB              |
| Postal Code | T9M 1P4         |