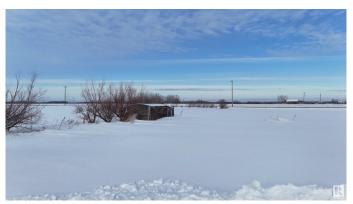

## \$169,900

0 Bedroom, 0.00 Bathroom, Land Commercial on 0.00 Acres

Chipman, Chipman, AB

Great investment/development opportunity in the Village of Chipman. Located on Highway 15 and near the Industrial Heartland. Included with this property are 3 adjacent lots with a total of 6.67 acres and 842 feet of highway frontage. One parcel has a house but it is sold AS WHERE IS. Power and gas run along the property. Water and sewer are nearby. This land is located on the south side of Highway 15. Unique land zoning with a portion of the lot as commercial and the other residential. 4 separate titles but being sold all together. Seller financing is available.