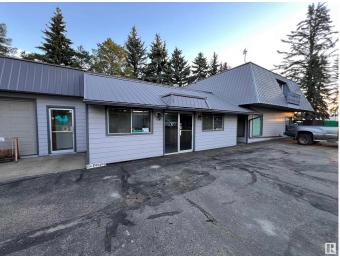

# \$0 - 17 70 Oswald Drive, Spruce Grove

MLS® #E4406824

#### \$0

0 Bedroom, 0.00 Bathroom, Retail on 0.00 Acres

Diamond Industrial Park, Spruce Grove, AB

Retail Opportunity! 1,250SF of high exposure retail space in Spruce Grove. located along Golden Spike Rd (11,000 VPD). Can support a wide variety of uses, new HVAC and firewalls in the unit. Open design. Zoned M1 -Industrial.