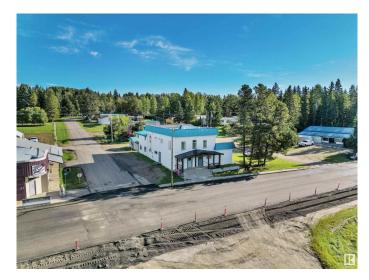

#### \$385,000

0 Bedroom, 0.00 Bathroom, Land Commercial on 0.00 Acres

Winfield, Winfield, AB

Step into a piece of history with the former Winfield Hotel and former liquor store located on a spacious 100' x 120' lot. This distinctive property combines the charm of the original hotel with a thoughtfully designed addition, offering a blend of character and potential. Original Hotel + New Addition: The original structure has been expanded to include a second story over a partial basement and crawl space, providing extra room for a range of possibilities. Main Level: Open bar area, perfect for entertaining or conversion, with space for a pool table. A designated food prep area connected to both the original bar and the newly added café/deli space. Separate ladiesâ€<sup>™</sup> and menâ€<sup>™</sup>s washrooms, serving both the bar and café. Second Story: 9 rooms in total – 5 original rooms and 4 constructed over the addition, each with its own bathroom. Second floor is approximately 90% complete. This property is perfect for investors and visionaries. With most of the heavy lifting done, it's ready to finish and customize!