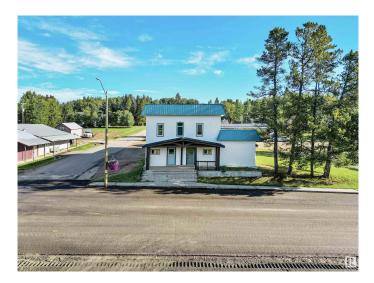

#### \$385,000

0 Bedroom, 0.00 Bathroom, Land Commercial on 0.00 Acres

Winfield, Winfield, AB

Step into a piece of history with the former Winfield Hotel and former liquor store located on a spacious 100' x 120' lot. This distinctive property combines the charm of the original hotel with a thoughtfully designed addition, offering a blend of character and potential. Original Hotel + New Addition: The original structure has been expanded to include a second story over a partial basement and crawl space, providing extra room for a range of possibilities. Main Level: Open bar area, perfect for entertaining or conversion, with space for a pool table. A designated food prep area connected to both the original bar and the newly added café/deli space. Separate ladiesâ€<sup>™</sup> and menâ€<sup>™</sup>s washrooms, serving both the bar and café. Second Story: 9 rooms in total – 5 original rooms and 4 constructed over the addition, each with its own bathroom. Second floor is approximately 90% complete. This property is perfect for investors and visionaries. With most of the heavy lifting done, it's ready to finish and customize!

Built in 1932