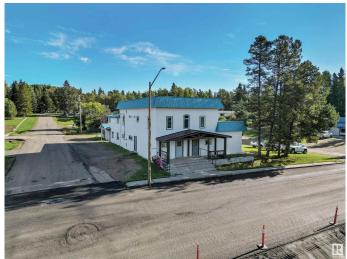

#### \$385,000

0 Bedroom, 0.00 Bathroom, Land Commercial on 0.00 Acres

Winfield, Winfield, AB

Step into a piece of history with the former Winfield Hotel and former liquor store located on a spacious 100' x 120' lot. This distinctive property combines the charm of the original hotel with a thoughtfully designed addition, offering a blend of character and potential. Original Hotel + New Addition: The original structure has been expanded to include a second story over a partial basement and crawl space, providing extra room for a range of possibilities. Main Level: Open bar area, perfect for entertaining or conversion, with space for a pool table. A designated food prep area connected to both the original bar and the newly added café/deli space. Separate ladiesâ€<sup>™</sup> and menâ€<sup>™</sup>s washrooms, serving both the bar and café. Second Story: 9 rooms in total – 5 original rooms and 4 constructed over the addition, each with its own bathroom. Second floor is approximately 90% complete. This property is perfect for investors and visionaries. With most of the heavy lifting done, it's ready to finish and customize!