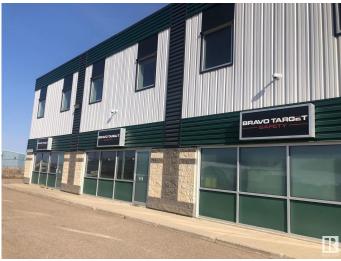

### **\$0**

0 Bedroom, 0.00 Bathroom, Industrial on 0.00 Acres

Bonnyville, Bonnyville Town, AB

Make the right move for your company! This commercial space is sure to fit your needs, with a welcoming entry, a large reception, offices, board room, kitchen area, and bathrooms all on the main floor. Upstairs features a separate entrance for night classes, or any other direct access needs, with two huge open areas for a bullpen of cubicles, or teaching/student areas. Extra kitchenette upstairs, and utility room with high efficiency furnace for the office space. Shop space in the back features 14' doors and 40ft deep by 50ft wide, Great way store some of the equipment away from the office. 6000 sq feet Total of space is ready for you