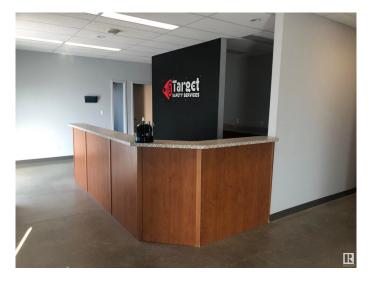

### **\$0**

0 Bedroom, 0.00 Bathroom, Industrial on 0.00 Acres

Bonnyville, Bonnyville Town, AB

Make the right move for your company! This commercial space is sure to fit your needs, with a welcoming entry, a large reception, offices, board room, kitchen area, and bathrooms all on the main floor. Upstairs features a separate entrance for night classes, or any other direct access needs, with two huge open areas for a bullpen of cubicles, or teaching/student areas. Extra kitchenette upstairs, and utility room with high efficiency furnace for the office space. Shop space in the back features 14' doors and 40ft deep by 50ft wide, Great way store some of the equipment away from the office. 6000 sq feet Total of space is ready for you