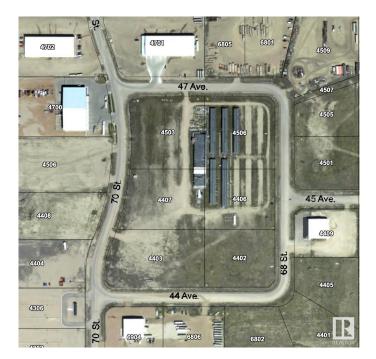

## \$160,000

0 Bedroom, 0.00 Bathroom, Land Commercial on 0.00 Acres

Bonnyville, Bonnyville Town, AB

Prime commercial/light industrial site located in the heart of the lakeland. 2.42 acre site is ready for new construction! Located in the desirable location Gateway Business Park.

## **Community Information**

| Address     | 4402 68 Street  |
|-------------|-----------------|
| Area        | Bonnyville Town |
| Subdivision | Bonnyville      |
| City        | Bonnyville Town |
| County      | ALBERTA         |
| Province    | AB              |
| Postal Code | T9N 2J6         |